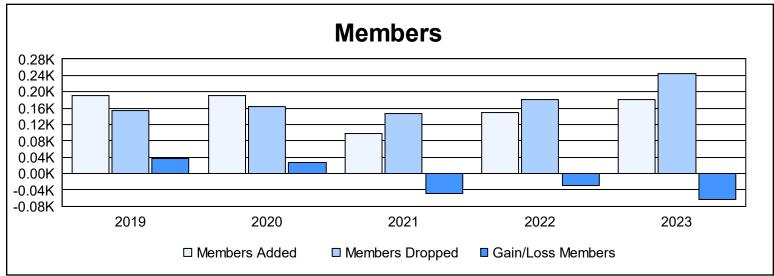

District 111MS As of June 2023 Cumulative

| Year      | New<br>Clubs | Dropped<br>Clubs | Gain/<br>Loss<br>Clubs | New<br>Members | Charter<br>Members | Reinstate<br>Members | Transfer<br>Members | Total<br>Member<br>Added | Total<br>Members<br>Dropped | Gain/<br>Loss<br>Members |
|-----------|--------------|------------------|------------------------|----------------|--------------------|----------------------|---------------------|--------------------------|-----------------------------|--------------------------|
| 2018-2019 | 1            | 0                | 1                      | 156            | 22                 | 2                    | 10                  | 190                      | 153                         | 37                       |
| 2019-2020 | 1            | 0                | 1                      | 155            | 21                 | 1                    | 13                  | 190                      | 164                         | 26                       |
| 2020-2021 | 0            | 0                | 0                      | 91             | 0                  | 2                    | 4                   | 97                       | 146                         | -49                      |
| 2021-2022 | 1            | 1                | 0                      | 120            | 25                 | 1                    | 4                   | 150                      | 180                         | -30                      |
| 2022-2023 | 1            | 2                | -1                     | 150            | 24                 | 1                    | 6                   | 181                      | 245                         | -64                      |
| Average   | 1            | 1                | 0                      | 134            | 18                 | 1                    | 7                   | 162                      | 178                         | -16                      |